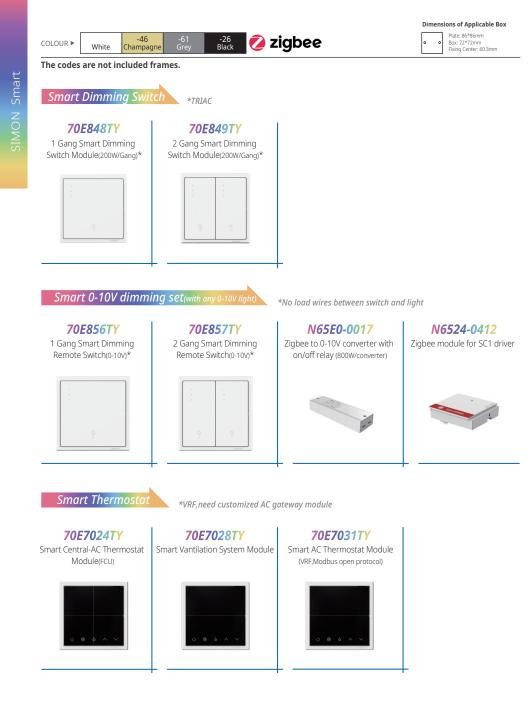

## Smart Triac dimming switch (load: Triac driver)

Touch for on/off and slide for dimming

\*Compatible with Simon light or other Triac dimming light 

light module

### Smart dimming switch (No load / ZigBee to 0-10V set)

Touch for on/off and slide for dimming

Automation

0-10V signal line

\*Load:

Up to 800W

\*Need use with Simon wireless converter (ZigBee to 0-10V) Compatible with any 0-10V dimming light No load wires between switch and light

0-10V/1-10V driver

light module

#### *i7 Smart Home Environment Control*

Simplify design, 180° visual display Multiple modes control: Cooling/Heating/Ventilation/Dehumidify