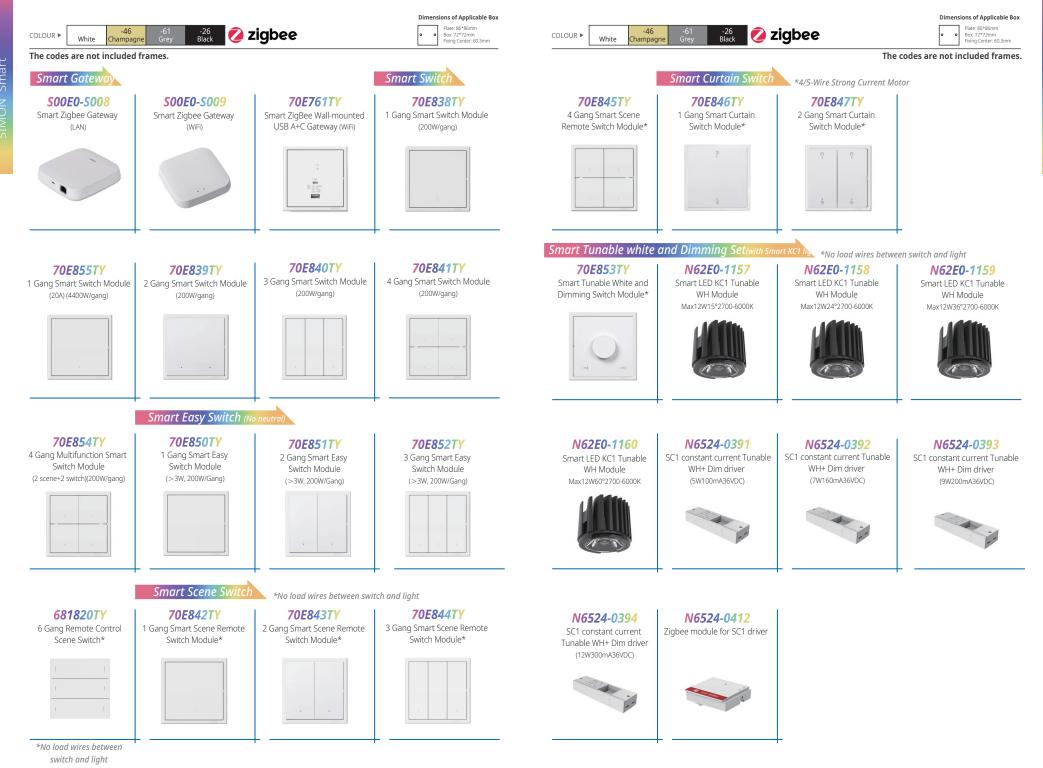

## **Smart Switch**

1/2/3/4 gang smart switch \* 200W/gang

Multiple control ways, remote control ON/OFF devices

Voice control

App control

Plan and schedule

Wall switch

2 2^2

### Smart scene switch

Achieve scenario with one button and 2-way control

Leave

1/2/3/4 gang smart scene switch

\* Set scenarios and 2-way control by App No load wires between switch and light

Scene setting

### Smart Easy switch i7 - No neutral

1/2/3 gang smart easy switch \* 200W/gang

- No extra wiring, retrofit in original 86 wall box
- Same wiring method with traditional switch
- Safety and reliable hardware
- *ZigBee 3.0* | *Customized Antenna* | *TV-8 Relay*
- Remote control on/off, Timer setting, Indicator setting, Scenario and automation

### Wireless remote scene switch

No load wires between switch and light

- 2 way control: with Smart no-neutral switch can achieve 2-way control
  Scene switch: 6 custom buttons support user-defined scenarios (Welcome home / Movie time etc.)
- No space limitation: Wiring-free, 3M glue, stick-free

### Smart curtain switch

Control the curtain any time in any room

\*Connect 4/5-Wire Strong Current Motor

App control

Wall switch

ୁ <u>ନ</u>ୁ ଚ

Voice control Plan and schedule

Automation

#### Smart Tunable White and Dimming Switch(No load/ ZigBee control)

•Touch for on/off •Adjust the brightness •Adjust cold & warm color temperature

Wall

switch

Wireless converter

+ ZigBee module

(ZigBee to 0-10V)