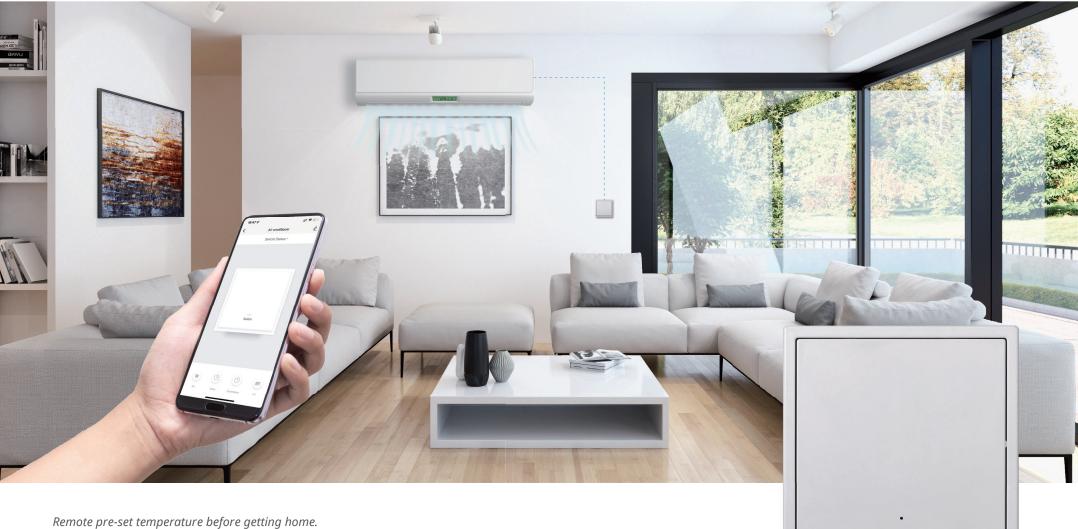

Turn on the lights automatically when you come back

forgetting to turn off the lights Remote control on/off, Timer setting, Indicator setting

No need to worry about

Remote control ON/OFF Air conditioner on the way home

Simon smart switch

Pre-set everything before getting home Timely enjoy the most comfortable home.

Auto light up when it detects the motion, care for children sleeping at night

# Smart switch (20A)

Upgrade air-conditioner into smart version

App control control schedule Switch

Schedule setting on/off to balance the comfortable and energy-saving life Easy replace the original conventional 20A switches

#### *i7 Smart Home Environment Control*

Simplify design, 180° visual display Multiple modes control: Cooling/Heating/Ventilation/Dehumidify