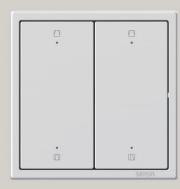

## **Smart Switch**

1/2/3/4 gang smart switch \* 200W/gang

Multiple control ways, remote control ON/OFF devices

Voice control

App control

Plan and schedule

Wall switch

2 2^2

### Smart scene switch

Achieve scenario with one button and 2-way control

Leave

1/2/3/4 gang smart scene switch

\* Set scenarios and 2-way control by App No load wires between switch and light

Scene setting