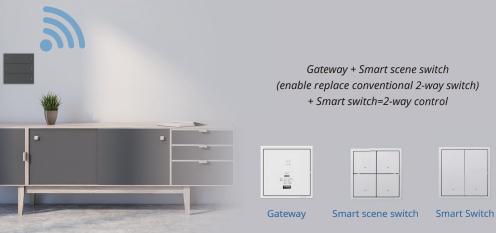

#### Personalized smart scene /Automation setting

Achieve automation with other devices

Smart Gateway

Smart Gateway Door Sensor

Motion sensor

+

Smart Switch

Smart Switch

### Smart scene switch

Achieve scenario with one button and 2-way control

Leave

1/2/3/4 gang smart scene switch

\* Set scenarios and 2-way control by App No load wires between switch and light

Scene setting

## **Smart Switch**

1/2/3/4 gang smart switch \* 200W/gang

Multiple control ways, remote control ON/OFF devices

Voice control

App control

Plan and schedule

Wall switch

2 2^2