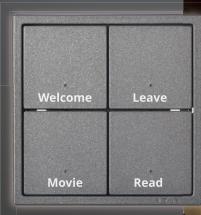

### Wireless remote scene switch

No load wires between switch and light

- 2 way control: with Smart no-neutral switch can achieve 2-way control
  Scene switch: 6 custom buttons support user-defined scenarios (Welcome home / Movie time etc.)
- No space limitation: Wiring-free, 3M glue, stick-free