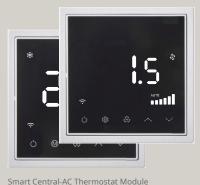

#### *i7 Smart Home Environment Control*

Simplify design, 180° visual display Multiple modes control: Cooling/Heating/Ventilation/Dehumidify