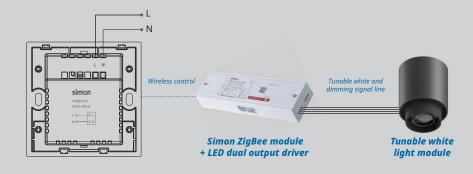

#### Smart Tunable White and Dimming Switch(No load/ ZigBee control)

•Touch for on/off •Adjust the brightness •Adjust cold & warm color temperature

Wall

switch

Wireless converter

+ ZigBee module

(ZigBee to 0-10V)

Automation

0-10V signal line

\*Load:

Up to 800W

\*Need use with Simon wireless converter (ZigBee to 0-10V) Compatible with any 0-10V dimming light No load wires between switch and light

0-10V/1-10V driver

light module

ZigBee module Can be controlled by APP or dimming switch

ZigBee module Can be controlled by APP or tunable white and dimming switch