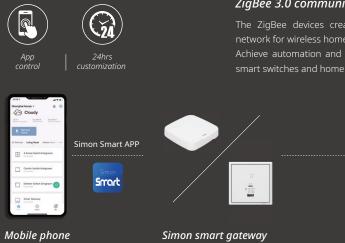

#### ZigBee 3.0 communication protocol

The ZigBee devices create a strong mesh network for wireless home automation. Achieve automation and scenario with other smart switches and home devices

#### Personalized smart scene /Automation setting

Achieve automation with other devices

Smart Gateway

Smart Gateway Door Sensor

Motion sensor

+

Smart Switch

Smart Switch