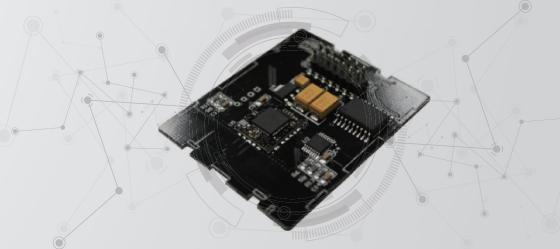

#### *ZigBee module with excellent protocol performance*

Wireless transceiver efficiency increased by 10% ~20%

#### High quality relay

Low power consumption achieved by adopting TV-8 relay Avoid light glowing/ghosting while switch is off LED load Excellent adaptability Nominal surge current 117A

#### Professional antenna design

Stable signal Antenna efficiency ≥ 30%