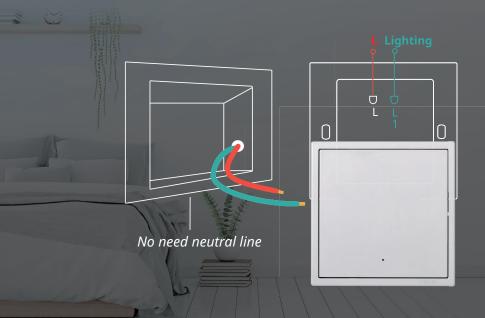

### Smart Easy switch i7 - No neutral

1/2/3 gang smart easy switch \* 200W/gang

- No extra wiring, retrofit in original 86 wall box
- Same wiring method with traditional switch
- Safety and reliable hardware
- *ZigBee 3.0* | *Customized Antenna* | *TV-8 Relay*
- Remote control on/off, Timer setting, Indicator setting, Scenario and automation