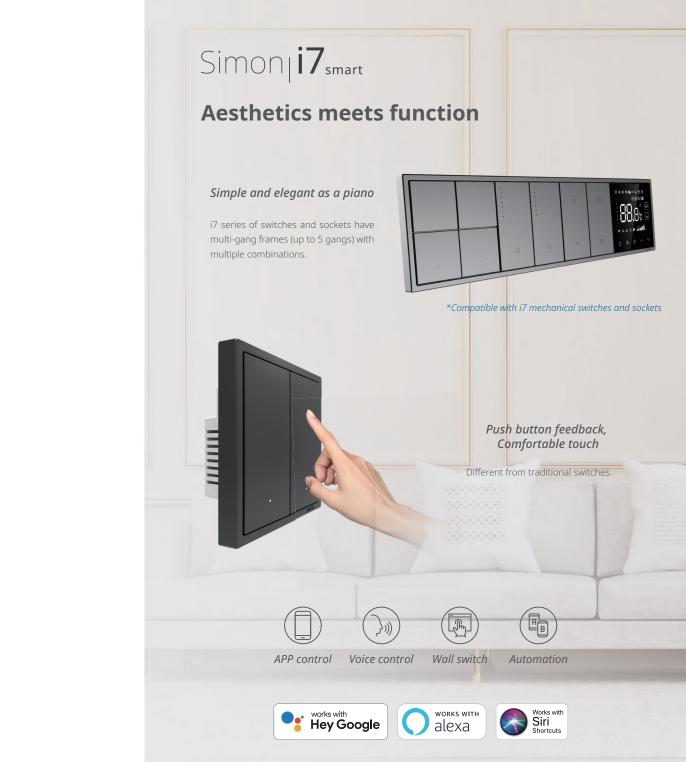

#### Voice control/Hands-free control

Works with Google home. Amazon Alexa and Siri

• "Hey Google, turn off the curtain in the living room"

## **Smart Switch**

1/2/3/4 gang smart switch \* 200W/gang

Multiple control ways, remote control ON/OFF devices

Voice control

App control

Plan and schedule

Wall switch

2 2^2

### Smart Easy switch i7 - No neutral

1/2/3 gang smart easy switch \* 200W/gang

- No extra wiring, retrofit in original 86 wall box
- Same wiring method with traditional switch
- Safety and reliable hardware
- *ZigBee 3.0* | *Customized Antenna* | *TV-8 Relay*
- Remote control on/off, Timer setting, Indicator setting, Scenario and automation