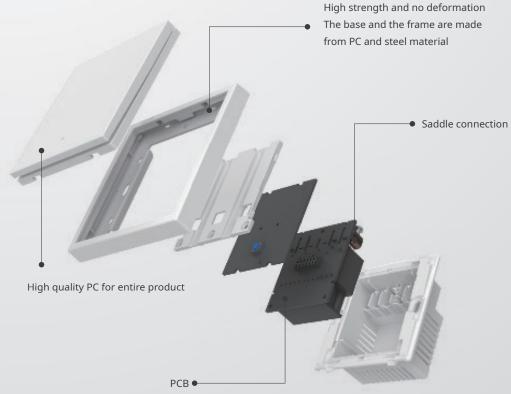

### Safe and reliable, high quality and performance

**Extra-large wiring space** Conventional 86 type flush mounting box

#### *ZigBee module with excellent protocol performance*

Wireless transceiver efficiency increased by 10% ~20%

#### High quality relay

Low power consumption achieved by adopting TV-8 relay Avoid light glowing/ghosting while switch is off LED load Excellent adaptability Nominal surge current 117A

#### Professional antenna design

Stable signal Antenna efficiency ≥ 30%