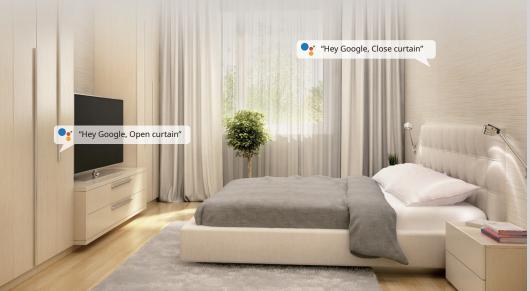

#### Voice control/Hands-free control

Works with Google home. Amazon Alexa and Siri

• "Hey Google, turn off the curtain in the living room"

### Smart curtain switch

Control the curtain any time in any room

\*Connect 4/5-Wire Strong Current Motor

App control

Wall switch

ୁ <u>ନ</u>ୁ ଚ

Voice control Plan and schedule

Automation