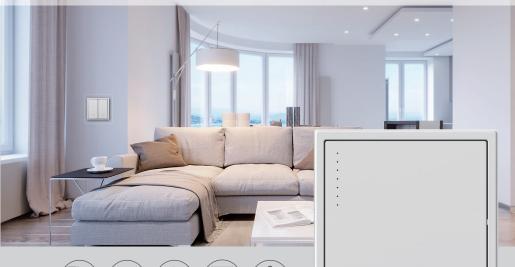

#### Personalized smart scene /Automation setting

Achieve automation with other devices

Smart Gateway

Smart Gateway Door Sensor

Motion sensor

+

Smart Switch

Smart Switch

Turn on the lights automatically when you come back

forgetting to turn off the lights Remote control on/off, Timer setting, Indicator setting

No need to worry about

Remote control ON/OFF Air conditioner on the way home

Simon smart switch

Pre-set everything before getting home Timely enjoy the most comfortable home.

Auto light up when it detects the motion, care for children sleeping at night